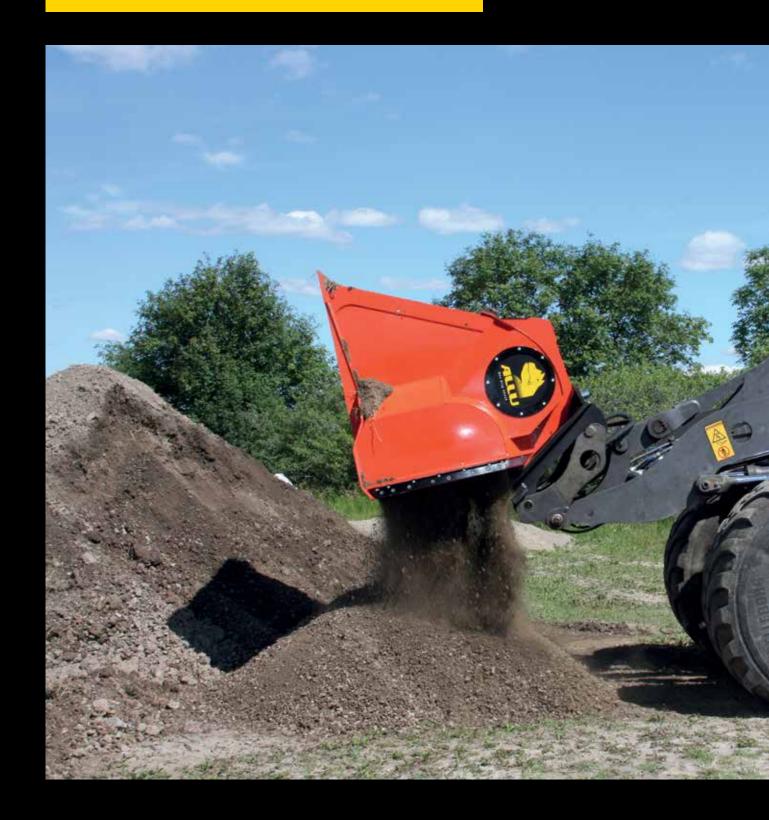

#### IT TRANSFORMS...

## **KEY FEATURES.**

- Screen oversize contaminants
- Re-crush lumped material
- Aerate and load into thermal unit to burn oil contamination
- Mobile screening solution

#### **KEY BENEFITS.**

- Onsite screening solution
- Eliminate transportation double handling costs
- Works well in wet, sticky & oil based sandy soil
- Lesser operating costs with high productivity

**D-SERIES** 