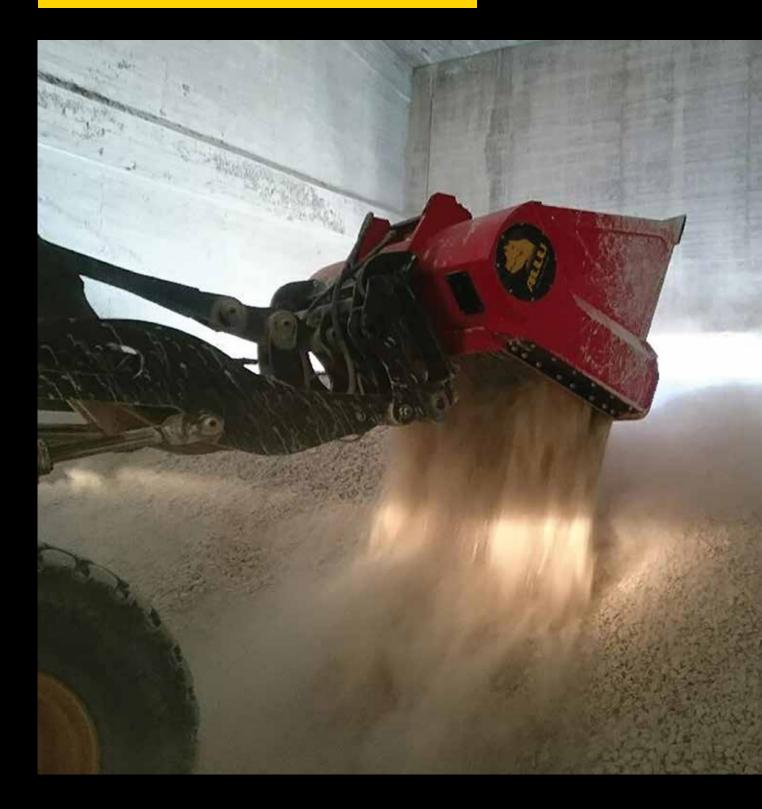

# ALLU TRANSFORMER PORCELAIN SCREENING AND CRUSHING.

allu.net

## TRANSFORMS...

## KEY FEATURES.

- Base machine turned into mobile screening crushing machine
- Screen crush porcelain into wanted material
- One step operation

### **KEY BENEFITS.**

- Minimize operating cost through use of existing base machine
- Increased efficiency in screening crushing of porcelain on location
- Saves double handling and extra investment in stationary crusher no special machinery needed