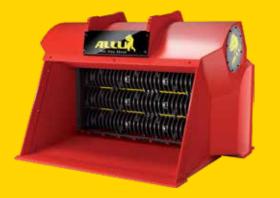

## KEY FEATURES.

- Base machine turned into mobile screening crushing machine
- Screen crush porcelain into wanted material
- One step operation

### **KEY BENEFITS.**

- Minimize operating cost through use of existing base machine
- Increased efficiency in screening crushing of porcelain on location
- Saves double handling and extra investment in stationary crusher no special machinery needed

#### **D-SERIES**

Excavator: 10 - 45 ton Wheel loader: 4 - 30 ton