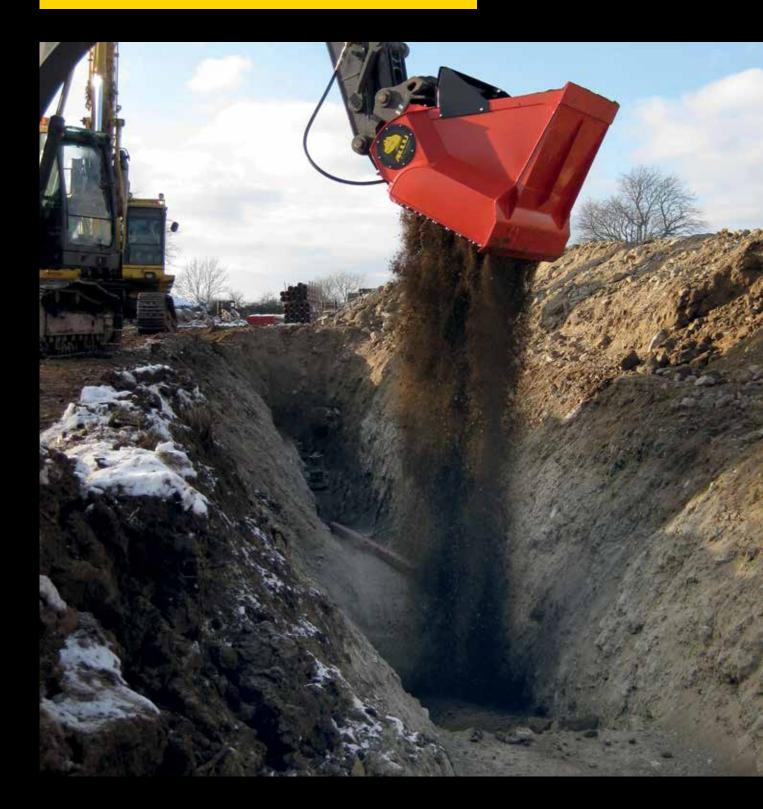

### **KEY FEATURES.**

- Safe & guarded back filling around • the pipe
- Existing excavator turned into mobile padding machine
- Padding carried out with existing  $\bullet$ carrier park
- ALLU able to operate with wet • sticky materials
- **Re-use of excavated soil**

### **KEY BENEFITS.**

Ĵ)

- Saves double handling and transportation costs
- Special carriers or machinery NOT needed
- Minimize operating costs through use of one base machine
- No need for virgin material
- Easy access to difficult terrain