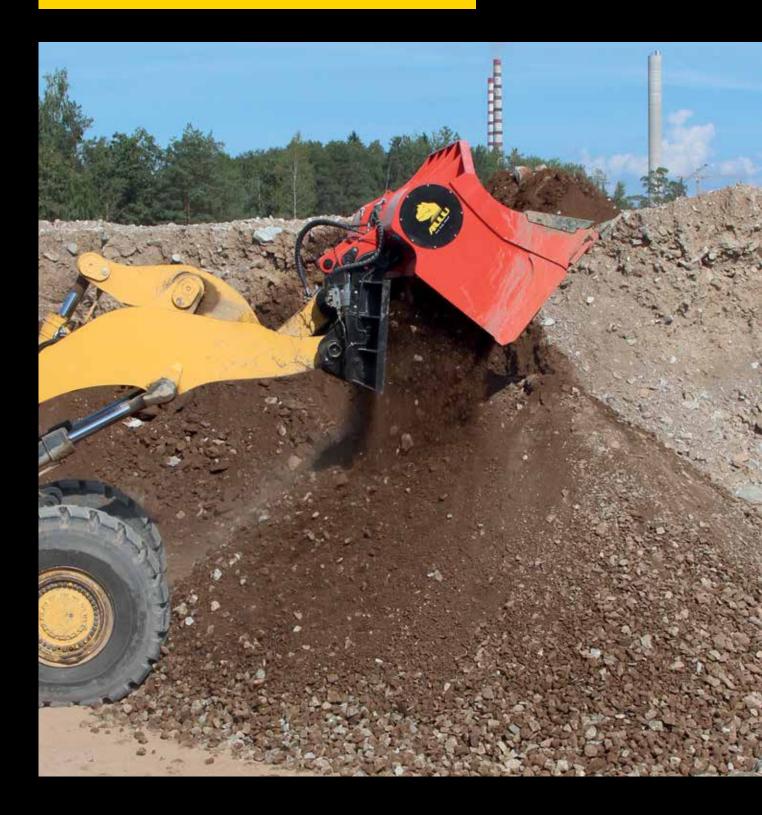

# ALLU TRANSFORMER ORE SCALPING AND SCREENING.

allu.net

### IT TRANSFORMS...

## **KEY FEATURES.**

- Re-screen and separate waste material
- Separate and use only wanted materials
- Re-crush / downsize lumpy material(s)
- Carrier used as a pre-processor and loader

## **KEY BENEFITS.**

- Reduces your Cap-ex with less equipment on site
- Reduces wear and tear on existing used conveyor belts
- Eliminates the need for double handling
- Simultaneous processing and loading with one machine (transformation)