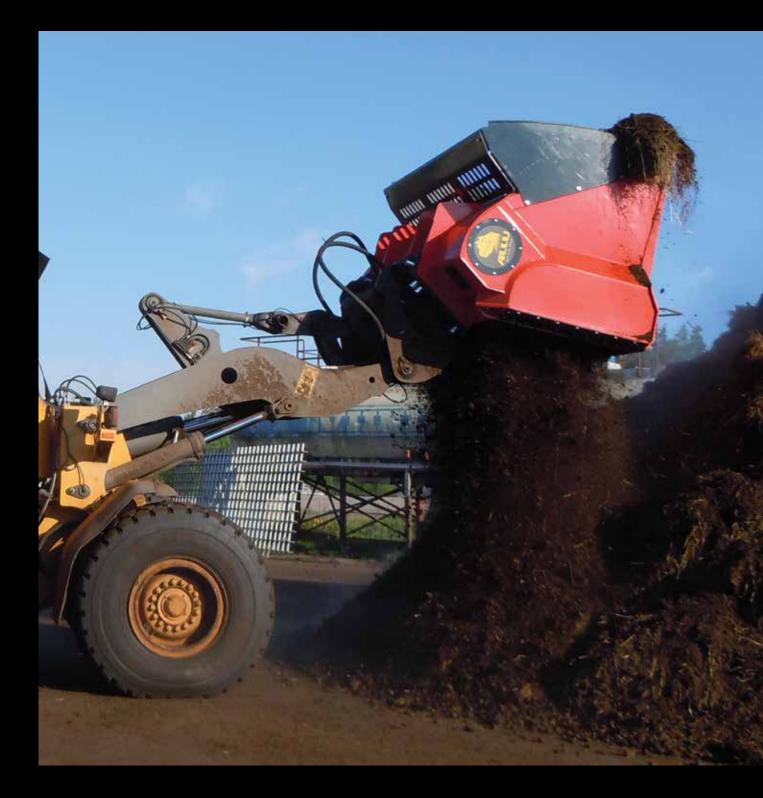

# ALLU TRANSFORMER MANURE SCREENING.

allu.net

# **KEY FEATURES.**

- Carrier turned into mobile screening unit
- Screen crush lumpy materials to desired size
- Operation with wet sticky materials

### **KEY BENEFITS.**

- Accelerated process allows greater ROI
- Special machinery or carriers not needed - minimize operating cost through use of same carrier
- Reduction of Cap-ex with less onsite equipment
- Saves double handling