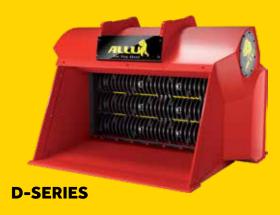

#### **KEY FEATURES.**

- Use carrier with ALLU as a pre-processing unit and loader
- Carrier turned into a truly mobile screening - crushing unit
- Re-screen crush lumpy material

## **KEY BENEFITS.**

- Simultaneous processing and loading with one carrier
- Eliminates the need for double handling
- Reduces Cap-ex with less equipment on site

Excavator: 10 - 45 ton Wheel loader: 4 - 30 ton