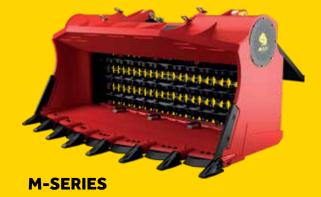

#### **KEY FEATURES.**

- Use carrier with ALLU as a pre-processing unit and loader
- Carrier turned into a truly mobile screening - crushing unit
- Re-screen crush lumpy material

## **KEY BENEFITS.**

- Simultaneous processing and loading with one carrier
- Eliminates the need for double handling
- Reduces Cap-ex with less equipment on site

Excavator: 10 - 45 ton Wheel loader: 4 - 30 ton

Excavator: 50 - 160 ton Wheel loader: 30 - 90 ton