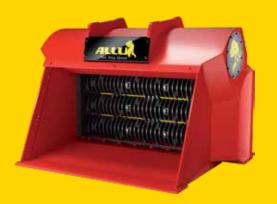

## **KEY FEATURES.**

- Mix contaminated soil with lime, ashes, cement, etc.
- Screen and fragment contaminated soil
- Works with existing excavators and wheel loaders
- Complete mobile solution
- Self cleaning system

#### **D-SERIES**

Excavator: 10 - 45 ton Wheel loader: 4 - 30 ton