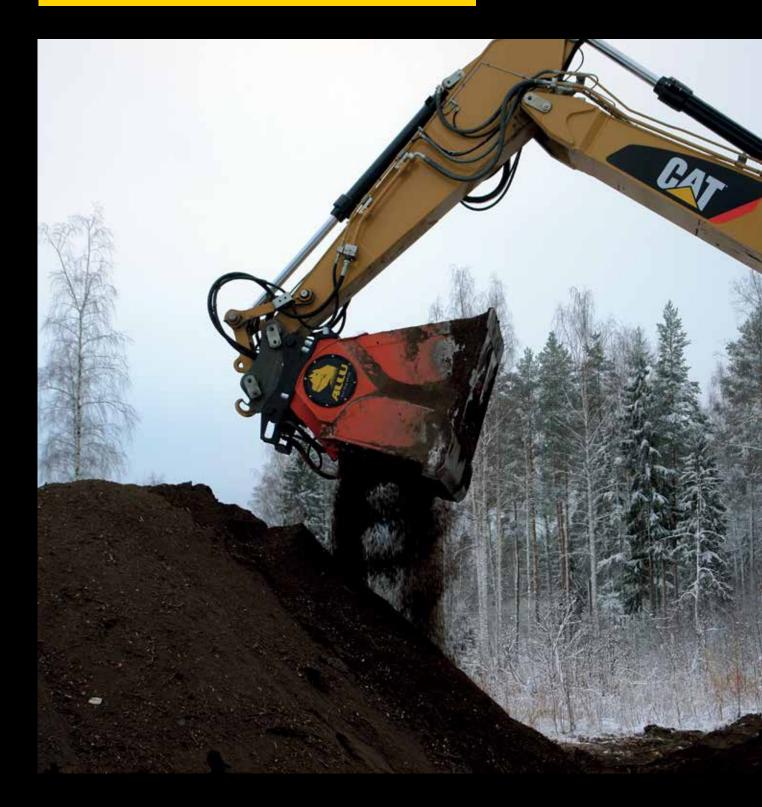

## **KEY FEATURES.**

- Mix contaminated soil with lime, ashes, cement, etc.
- Screen and fragment contaminated soil
- Works with existing excavators and wheel loaders
- Complete mobile solution
- Self cleaning system

### **KEY BENEFITS.**

- No need to remove material to landfill
- Reduces cost of importing topsoil
- Improves the quality of the soil
- Transforms derelict, contaminated soil