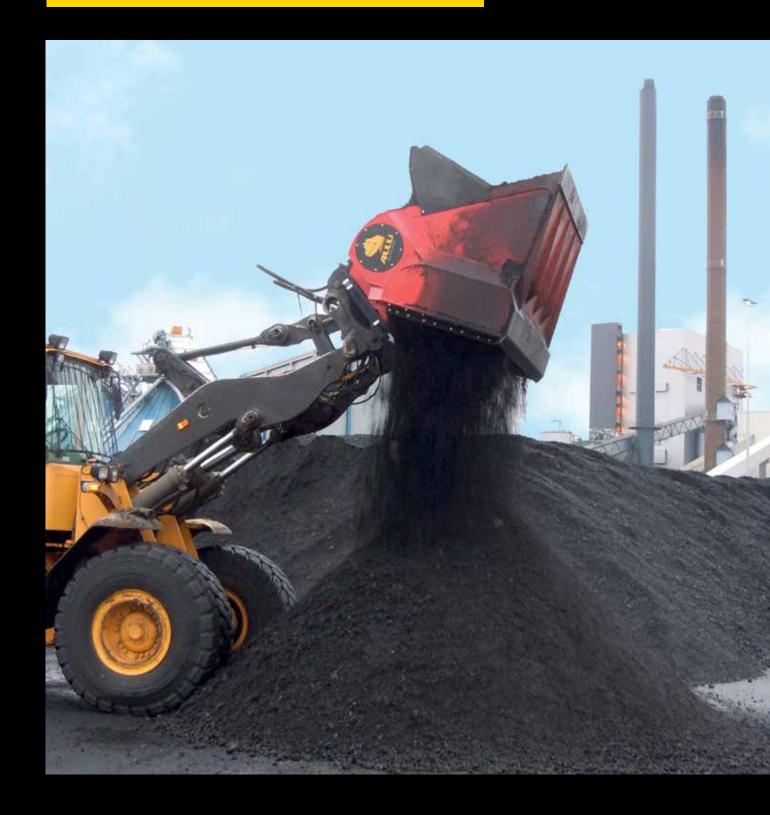

# ALLU TRANSFORMER COAL PROCESSING.

allu.net

#### IT TRANSFORMS...

#### **KEY BENEFITS.**

- Facilitates separation of stones from coal
- Can mix low cost coal with high grade material
- Removes wood branches, metal pieces and other unwanted material
- Can process wet and sticky coal