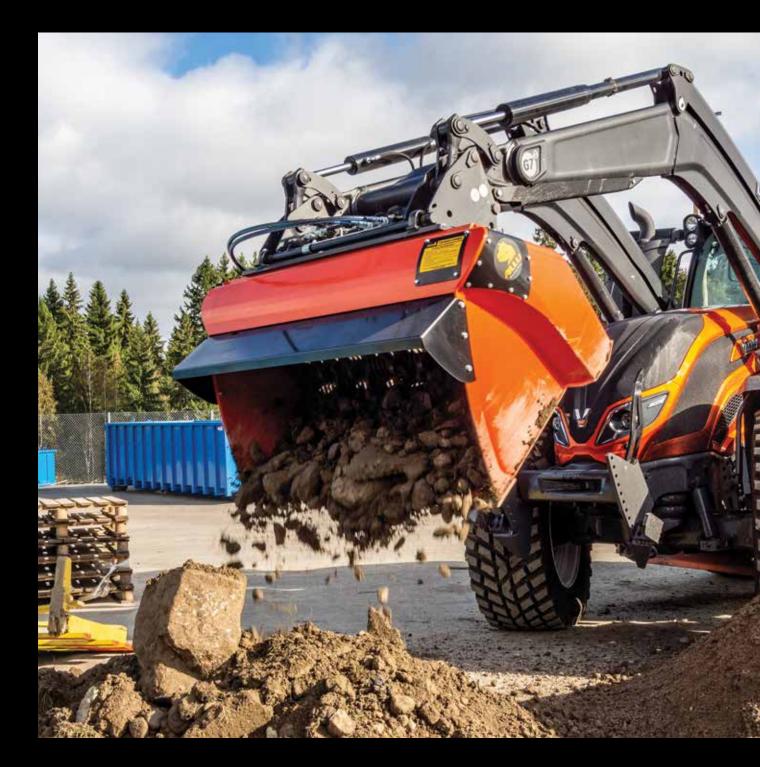

## **IT TRANSFORMS...**

One stop shop process. Screen, crush, aerate, mix and load all in a "one-step operation".

Less material to be transported to the jobsite means a reduction in fuel consumption. Less materials to a landfill and efficient utilization of waste materials supports sustainability.

it. Your excavator, wheel-loader or skid-steer will transform into a multifunctional tool that will screen, crush, aerate, mix, load and pulverize all in a

one-step operation - the ALLU Transformer screener crusher.

## **APPLICATIONS.**

- TOPSOIL SCREENING
- COMPOSTING
- AERATING
- AGRICULTURAL PROCESSING
- LANDSCAPING
- WASTE AND DEBRIS PROCESSING

DL-series Transformer is an easy and simple but still strong and reliable screening attachment. The DL-series make the perfect attachment for landscaping and agricultural applications. From composting to aerating, topsoil screening to waste and debris processing, all can be carried out on-site.

### VERSATILE

- Suitable for excavators, wheel loaders, tractors and telehandlers
- Can be mounted to an excavator both as backhoe and as front shovel
- Changeable drum cassette
- Handles many different materials also wet ones
- Changeable wear parts & adapter plates
- Patented construction and details
- Screen, crush, mix, aerate and load in 'one step operation'
- Worldwide sales and service network