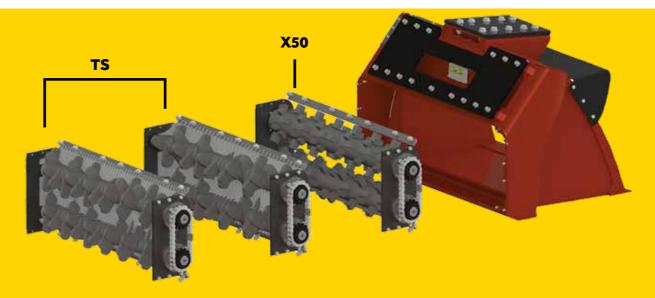

# **ALLU TRANSFORMER DRUM & TOOL OPTIONS.**

TS Screening drum

changeable blades
change of fragment size without dismantling drums

TS Standard blade For all screening applications.

\* Factory confirmation required

Stabilising, mixing, aerating and crushing (X50) changeable blades

TS Axe blade For crushing applications.