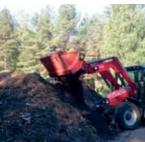

## **APPLICATIONS.**

- TOPSOIL SCREENING
- COMPOSTING
- AERATING
- AGRICULTURAL PROCESSING
- LANDSCAPING
- WASTE AND DEBRIS PROCESSING

DL-series Transformer is an easy and simple but still strong and reliable screening attachment. The DL-series make the perfect attachment for landscaping and agricultural applications. From composting to aerating, topsoil screening to waste and debris processing, all can be carried out on-site.