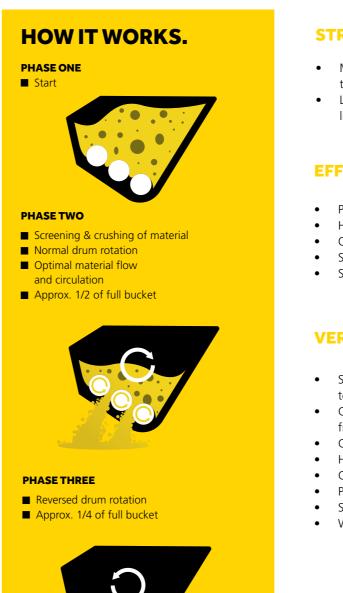

## **IT TRANSFORMS...**

One stop shop process. Screen, crush, aerate, mix and load all in a "one-step operation".

Less material to be transported to the jobsite means a reduction in fuel consumption. Less materials to a landfill and efficient utilization of waste materials supports sustainability.

it. Your excavator, wheel-loader or skid-steer will transform into a multifunctional tool that will screen, crush, aerate, mix, load and pulverize all in a

one-step operation - the ALLU Transformer screener crusher.

### **EFFICIENT**

- Produces homogenous end product
- High production even with wet materials
- Quick and easy to maintain
- Screens material without back and forth rotation
- Self-cleaning design (TS)