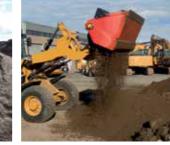

## **APPLICATIONS.**

- TOPSOIL SCREENING
- COMPOSTING
- AERATING
- AGRICULTURAL PROCESSING
- LANDSCAPING
- WASTE AND DEBRIS PROCESSING

DL-series Transformer is an easy and simple but still strong and reliable screening attachment. The DL-series make the perfect attachment for landscaping and agricultural applications. From composting to aerating, topsoil screening to waste and debris processing, all can be carried out on-site.