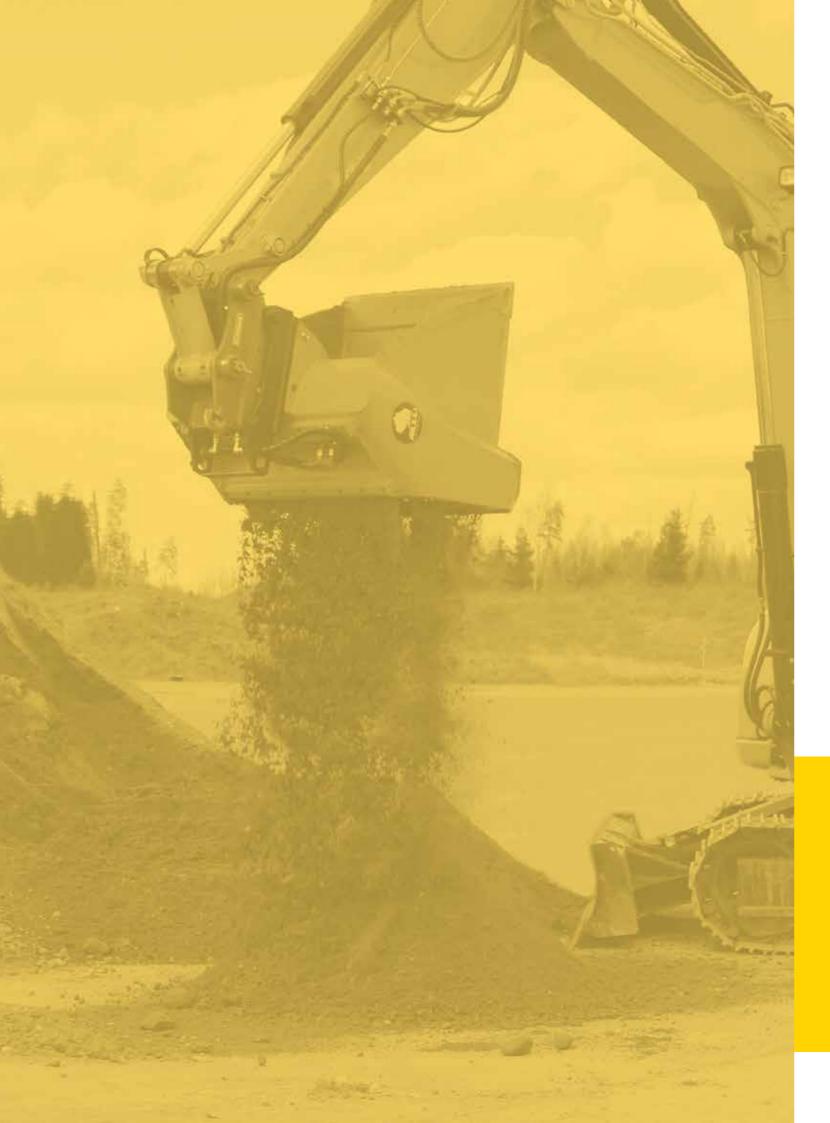

## **IT TRANSFORMS...**

One stop shop process. Screen, crush, aerate, mix and load all in a "one-step operation".

Less material to be transported to the jobsite means a reduction in fuel consumption. Less materials to a landfill and efficient utilization of waste materials supports sustainability.

it. Your excavator, wheel-loader or skid-steer will transform into a multifunctional tool that will screen, crush, aerate, mix, load and pulverize all in a

one-step operation - the ALLU Transformer screener crusher.

## **APPLICATIONS.**

- TOPSOIL SCREENING
- COMPOSTING
- AERATING
- AGRICULTURAL PROCESSING
- LANDSCAPING
- WASTE AND DEBRIS PROCESSING

DL-series Transformer is an easy and simple but still strong and reliable screening attachment. The DL-series make the perfect attachment for landscaping and agricultural applications. From composting to aerating, topsoil screening to waste and debris processing, all can be carried out on-site.