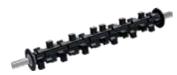

#### **DRUMS**

- TS
- X
- XHD

## Drum and Blade options

TS Screening drum

TS Shredding drum

- various blade sizes
- change of fragment size without dismantling drums

Stabilising, mixing, aerating & shredding drum (X 75/100)

changeable blades