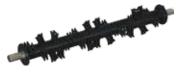

#### **DRUMS**

- TS
- X
- XHD

#### **BLADE SIZES\***

- TS08 (approx. 0 10mm fragment size)\*\*
- TS16 (approx. 0 20mm fragment size) \*\*
- TS25 (approx. 0 30mm fragment size) \*\*
- TS35 (approx. 0 45mm fragment size) \*\*
- X75 and X100 (aeration and stabilisation)
- XHD 25/40/60
- \* dual or triple fragment sizes with switch kit
- \*\* standard and axe

## Drum and Blade options

TS Screening drum

TS Shredding drum

- various blade sizes
- change of fragment size without dismantling drums

Stabilising, mixing, aerating & shredding drum (X 75/100)

changeable blades

TS Standard blade for screening

TS Axe blade for shredding

Universal blade 40 & 60 XHD for most applications and materials

for most applications and materials. Good durability.

Long blade 40 & 60 XHD

for screening and aerating compost and other soft materials to increase capacity.