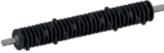

#### **DRUMS**

- TS
- X
- XHD

#### **BLADE SIZES\***

- TS08 (approx. 0 10mm fragment size)\*\*
- TS16 (approx. 0 20mm fragment size) \*\*
- TS25 (approx. 0 30mm fragment size) \*\*
- TS35 (approx. 0 45mm fragment size) \*\*
- X75 and X100 (aeration and stabilisation)
- XHD 25/40/60
- \* dual or triple fragment sizes with switch kit
- \*\* standard and axe

## Drum and Blade options

TS Screening drum

TS Shredding drum

- various blade sizes
- change of fragment size without dismantling drums

Stabilising, mixing, aerating & shredding drum (X 75/100)

changeable blades