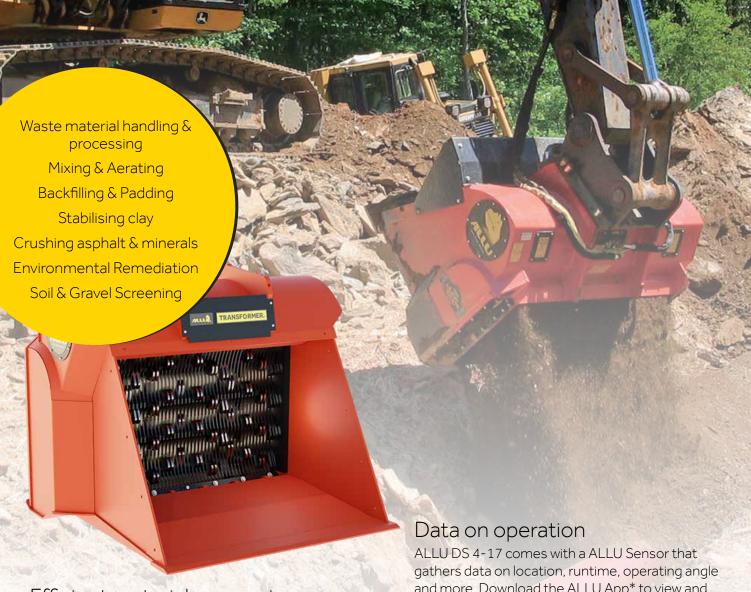

## ALLU DS 4-17

## Efficient material processing

The ALLU DS 4-17 is a purpose built screening bucket that makes the perfect attachment for construction, quarrying and recycling applications.

Capable of processing any material that can be screened and sorted, the DS 4-17 transforms materials into valuable products making processing jobs more efficient, more environmentally friendly, and minimising the need for transportation of waste or replacement materials.

## Transforms waste -wet or dry

It produces homogenous end-product even with wet materials due to patented design of TS technology that ensure the bucket is cloq-free.

and more. Download the ALLU App\* to view and analyse the data.

# ALLU DS 4-17

## DS 4-17 key specs

weight

carrier weight

volume

2,360 kg

**24-35 t** (excavator)

1.82 - 2.38m<sup>3</sup>

12-22 t (wheel loader)

### ALLU DS 4-17 specifications

Excavator weight (t) 24 - 35
Wheel loader weight (t) 12 - 22
Volume (m³) 1.82 - 2.38
Screen area (m²) 1.7
Oil flow - X/XHD (lpm) 120 - 200
Oil flow - TS (lpm) 140 - 235
Weight (kg) 2,360