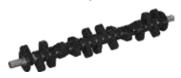

#### **DRUMS**

- TS
- X
- XHD

#### **BLADE SIZES\***

- TS08 (approx. 0 10mm fragment size)\*\*
- TS16 (approx. 0 20mm fragment size) \*\*
- TS25 (approx. 0 30mm fragment size) \*\*
- TS35 (approx. 0 45mm fragment size) \*\*
- X75 and X100 (aeration and stabilisation)
- XHD 25/40/60
- \* dual or triple fragment sizes with switch kit
- \*\* standard and axe

## Drum and Blade options

TS Screening drum

TS Shredding drum

- various blade sizes
- change of fragment size without dismantling drums

Stabilising, mixing, aerating & shredding drum (X 75/100)

changeable blades

TS Standard blade for screening

TS Axe blade for shredding

Universal blade 40 & 60 XHD for most applications and materials

for most applications and materials. Good durability.

Long blade 40 & 60 XHD

for screening and aerating compost and other soft materials to increase capacity.