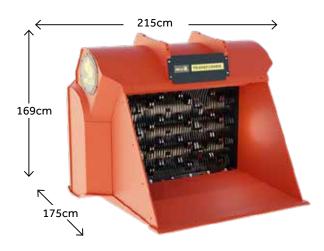

## DS 4-17 key specs

weight

carrier weight

volume

2,360 kg

**24-35 t** (excavator)

1.82 - 2.38m<sup>3</sup>

12-22 t (wheel loader)

### ALLU DS 4-17 specifications

Excavator weight (t) 24 - 35
Wheel loader weight (t) 12 - 22
Volume (m³) 1.82 - 2.38
Screen area (m²) 1.7
Oil flow - X/XHD (lpm) 120 - 200
Oil flow - TS (lpm) 140 - 235
Weight (kg) 2,360