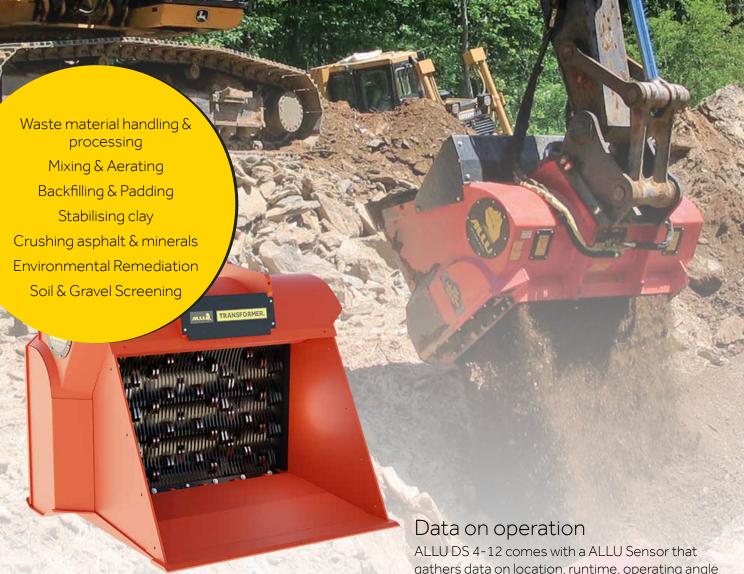

## Efficient material processing

The ALLU DS 4-12 is a purpose built screening bucket that makes the perfect attachment for construction, quarrying and recycling applications.

Capable of processing any material that can be screened and sorted, the DS 4-12 transforms materials into valuable products making processing jobs more efficient, more environmentally friendly, and minimising the need for transportation of waste or replacement materials.

## Transforms waste -wet or dry

It produces homogenous end-product even with wet materials due to patented design of TS technology that ensure the bucket is cloq-free.

ALLU DS 4-12 comes with a ALLU Sensor that gathers data on location, runtime, operating angle and more. Download the ALLU App\* to view and analyse the data.