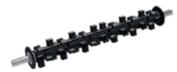

## Efficient material processing

The ALLU DS 4-12 is a purpose built screening bucket that makes the perfect attachment for construction, quarrying and recycling applications.

Capable of processing any material that can be screened and sorted, the DS 4-12 transforms materials into valuable products making processing jobs more efficient, more environmentally friendly, and minimising the need for transportation of waste or replacement materials.

## Transforms waste -wet or dry

It produces homogenous end-product even with wet materials due to patented design of TS technology that ensure the bucket is cloq-free.

ALLU DS 4-12 comes with a ALLU Sensor that gathers data on location, runtime, operating angle and more. Download the ALLU App\* to view and analyse the data.

### DS 4-12 key specs

weight

carrier weight

volume

1,930 kg

**20-35 t** (excavator)

1.24 - 1.56m<sup>3</sup>

10-22 t (wheel loader)

### ALLU DS 4-12 specifications

Excavator weight (t) 20 - 35

Wheel loader weight (t) 10 - 22

Volume (m³) 1.24 - 1.56

Screen area (m²) 1.2

Oil flow - X/XHD (lpm) 95 - 160

Oil flow - TS (lpm) 120 - 200

Weight (kg) 1,930