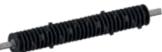

#### **DRUMS**

- TS
- X
- XHD

## Drum and Blade options

TS Screening drum

TS Shredding drum

- various blade sizes
- change of fragment size without dismantling drums

Stabilising, mixing, aerating & shredding drum (X 75/100)

Screening and crushing drum (XHD 25/40/60)