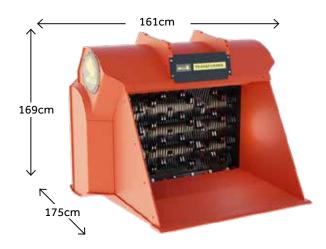

### DS 4-12 key specs

weight

carrier weight

volume

1,930 kg

**20-35 t** (excavator)

1.24 - 1.56m<sup>3</sup>

10-22 t (wheel loader)

### ALLU DS 4-12 specifications

Excavator weight (t) 20 - 35

Wheel loader weight (t) 10 - 22

Volume (m³) 1.24 - 1.56

Screen area (m²) 1.2

Oil flow - X/XHD (lpm) 95 - 160

Oil flow - TS (lpm) 120 - 200

Weight (kg) 1,930