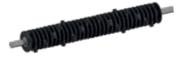

#### **DRUMS**

- TS
- X
- XHD

## Drum and Blade options

TS Screening drum

TS Shredding drum

various blade sizes

change of fragment size without dismantling drums

Stabilising, mixing, aerating & shredding drum (X 75/100)

Screening and crushing drum (XHD 25/40/60)