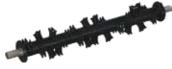

#### **DRUMS**

- TS
- X
- XHD

#### **BLADE SIZES\***

- TS08 (approx. 0 10mm fragment size)\*\*
- TS16 (approx. 0 20mm fragment size) \*\*
- TS25 (approx. 0 30mm fragment size) \*\*
- TS35 (approx. 0 45mm fragment size) \*\*
- X75 and X100 (aeration and stabilisation)
- XHD 25/40/60
- \* dual or triple fragment sizes with switch kit
- \*\* standard and axe

## Drum and Blade options

TS Screening drum

TS Shredding drum

various blade sizes

change of fragment size without dismantling drums

Stabilising, mixing, aerating & shredding drum (X 75/100)

Screening and crushing drum (XHD 25/40/60)

changeable blades

TS Standard blade for screening

TS Axe blade for shredding

Universal blade 40 & 60 XHD for most applications and materials

for most applications and materials. Good durability.

D Long blade 40 & 60 XHD