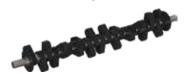

#### **DRUMS**

- TS
- X
- XHD

#### **BLADE SIZES\***

- TS08 (approx. 0 10mm fragment size)\*\*
- TS16 (approx. 0 20mm fragment size) \*\*
- TS25 (approx. 0 30mm fragment size) \*\*
- TS35 (approx. 0 45mm fragment size) \*\*
- X75 and X100 (aeration and stabilisation)
- XHD 25/40/60
- \* dual or triple fragment sizes with switch kit
- \*\* standard and axe

## Drum and Blade options

TS Screening drum

TS Shredding drum

various blade sizes

change of fragment size without dismantling drums

Stabilising, mixing, aerating & shredding drum (X 75/100)

Screening and crushing drum (XHD 25/40/60)

changeable blades

TS Standard blade for screening

TS Axe blade for shredding

Universal blade 40 & 60 XHD for most applications and materials

for most applications and materials. Good durability.

D Long blade 40 & 60 XHD