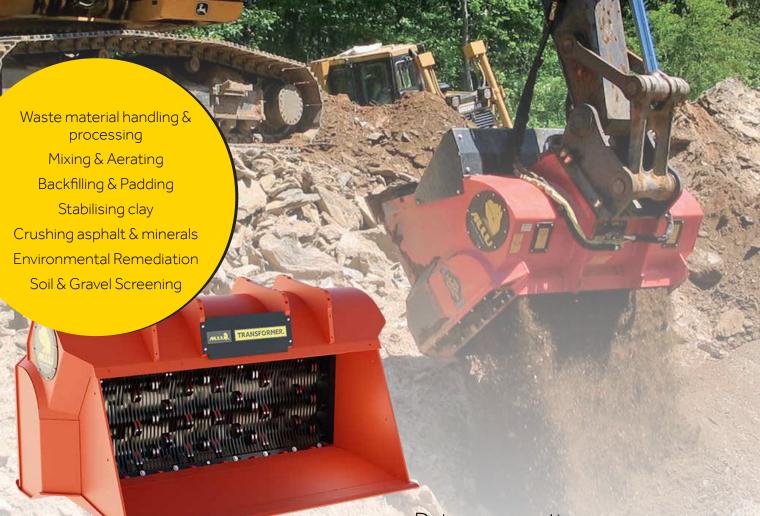

## Efficient material processing

The ALLU DS 3-23 is a purpose built screening bucket that makes the perfect attachment for construction, quarrying and recycling applications.

Capable of processing any material that can be screened and sorted, the DS 3-23 transforms materials into valuable products making processing jobs more efficient, more environmentally friendly, and minimising the need for transportation of waste or replacement materials.

## Transforms waste -wet or dry

It produces homogenous end-product even with wet materials due to patented design of TS technology that ensure the bucket is cloq-free.

## Data on operation

ALLU DS 3-23 comes with a ALLU Sensor that gathers data on location, runtime, operating angle and more. Download the ALLU App\* to view and analyse the data.

operating hours

operator training