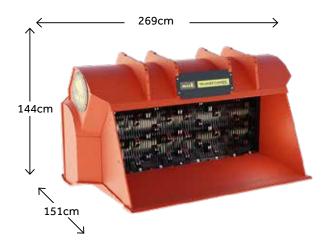

#### DS 3-23key specs

weight

carrier weight

volume

2,520 kg

**24-35 t** (excavator)

1.61 - 2.10m<sup>3</sup>

12-22 t (wheel loader)

#### ALLU DS 3-23 specifications

Excavator weight (t) 24 - 35

Wheel loader weight (t) 12 - 22

Volume (m³) 1.61 - 2.10

Screen area (m²) 1.7

Oil flow - X/XHD (lpm) 120 - 200

Oil flow - TS (lpm) 140 - 235

Weight (kg) 2,520