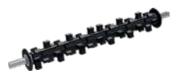

#### **DRUMS**

- TS
- X
- XHD

## Drum and Blade options

TS Screening drum

TS Shredding drum

various blade sizes

change of fragment size without dismantling drums

Stabilising, mixing, aerating & shredding drum (X 75/100)

Screening and crushing drum (XHD 25/40/60)