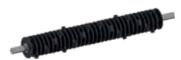

#### **DRUMS**

- TS
- X
- XHD

## Drum and Blade options

TS Screening drum

TS Shredding drum

various blade sizes

change of fragment size without dismantling drums

Stabilising, mixing, aerating & shredding drum (X 75/100)

Screening and crushing drum (XHD 25/40/60)