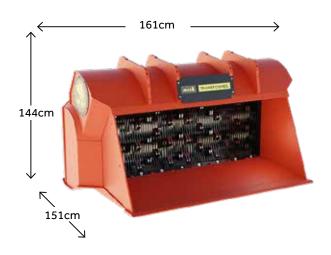

# DS 3-12 key specs

weight

1,610 kg

carrier weight

volume

**16-35 t** (excavator)

0.83 - 1.04m<sup>3</sup>

8-22 t (wheel loader)

## ALLU DS 3-12 specifications

16 - 35 Excavator weight (t) Wheel loader weight (t) 8 - 22 0.83 - 1.04 Volume (m<sup>3</sup>) Screen area (m<sup>2</sup>) 0.9 Oil flow - X/XHD (lpm) 95 - 160 Oil flow - TS (Ipm) 120 - 200 Weight (kg) 1.610