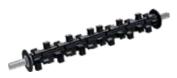

#### **DRUMS**

- TS
- X
- XHD

## Drum and Blade options

TS Screening drum

TS Shredding drum

various blade sizes

change of fragment size without dismantling drums

Stabilising, mixing, aerating & shredding drum (X 75/100)

Screening and crushing drum (XHD 25/40/60)