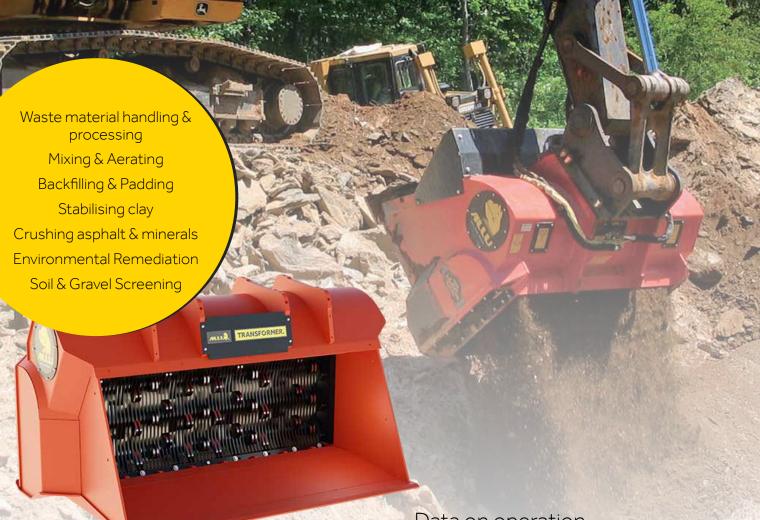

# Efficient material processing

The ALLU DS 3-12 is a purpose built screening bucket that makes the perfect attachment for construction, quarrying and recycling applications.

Capable of processing any material that can be screened and sorted, the DS 3-12 transforms materials into valuable products making processing jobs more efficient, more environmentally friendly, and minimising the need for transportation of waste or replacement materials.

## Transforms waste -wet or dry

It produces homogenous end-product even with wet materials due to patented design of TS technology that ensure the bucket is cloq-free.

## Data on operation

ALLU DS 3-12 comes with a ALLU Sensor that gathers data on location, runtime, operating angle and more. Download the ALLU App\* to view and analyse the data.

operating hours

operator training