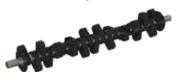

#### **DRUMS**

- TS
- X
- XHD

### **BLADE SIZES\***

- TS08 (approx. 0 10mm fragment size)\*\*
- TS16 (approx. 0 20mm fragment size) \*\*
- TS25 (approx. 0 30mm fragment size) \*\*
- TS35 (approx. 0 45mm fragment size) \*\*
- X75 and X100 (aeration and stabilisation)
- XHD 25/40/60
- \* dual or triple fragment sizes with switch kit
- \*\* standard and axe

## Drum and Blade options

TS Screening drum

TS Shredding drum

various blade sizes

change of fragment size without dismantling drums

Stabilising, mixing, aerating & shredding drum (X 75/100)

Screening and crushing drum (XHD 25/40/60)