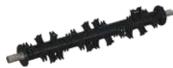

#### **DRUMS**

- TS
- X
- XHD

### **BLADE SIZES\***

- TS08 (approx. 0 10mm fragment size)\*\*
- TS16 (approx. 0 20mm fragment size) \*\*
- TS25 (approx. 0 30mm fragment size) \*\*
- TS35 (approx. 0 45mm fragment size) \*\*
- X75 and X100 (aeration and stabilisation)
- XHD 25/40/60
- \* dual or triple fragment sizes with switch kit
- \*\* standard and axe

## Drum and Blade options

TS Screening drum

TS Shredding drum

various blade sizes

change of fragment size without dismantling drums

Stabilising, mixing, aerating & shredding drum (X 75/100)

Screening and crushing drum (XHD 25/40/60)