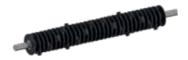

#### **DRUMS**

- X
- XHD

### **BLADE SIZES**

- X75 (aeration and stabilisation)
- X100 (aeration and stabilisation)
- XHD 40
- XHD 60

## Drum options

Stabilising, mixing, aerating & shredding drum (X 75/100)

Screening and crushing drum (XHD 40/60)

Blade options

Universal blade 40 & 60 XHD for most applications and materials. Good durability.

Long blade 40 & 60 XHD for screening and aerating compost and other soft materials to increase capacity.

For stabilising, mixing, aerating and crushing. Suitable for X75 and X100 drums.