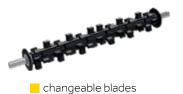

#### **DRUMS**

- X
- XHD

### **BLADE SIZES**

- X75 (aeration and stabilisation)
- X100 (aeration and stabilisation)
- XHD 40
- XHD 60

## Drum options

Stabilising, mixing, aerating & shredding drum (X 75/100)

Screening and crushing drum (XHD 40/60)

Blade options

Universal blade 40 & 60 XHD for most applications and materials. Good durability.