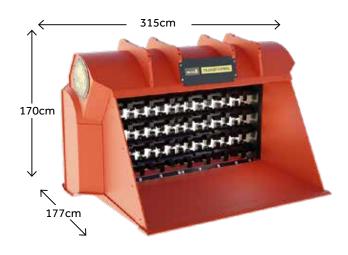

## DH 4-27 key specs

weight

carrier weight

volume

4,080 kg

**36-45** t (excavator)

 $3.02 - 4.12 \text{m}^3$ 

18-30 t (wheel loader)

## ALLU DH 4-27 specifications

36 - 45 Excavator weight (t) 18 - 30 Wheel loader weight (t) Volume (m<sup>3</sup>) 3.02 - 4.12Screen area (m<sup>2</sup>) 2.8 Oil flow - X/XHD (Ipm) 240 - 400 Oil flow - TS (Ipm) Weight (kg) 4,080