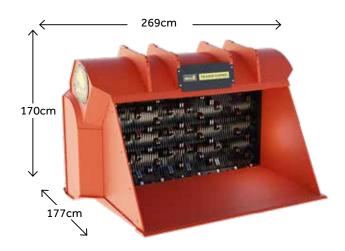

### DH 4-23 key specs

weight

carrier weight

volume

3,490 kg

**32-45 t** (excavator)

2.43 - 3.27m<sup>3</sup>

16-30 t (wheel loader)

## ALLU DH 4-23 specifications

| Excavator weight (t)    | 32 - 45     |
|-------------------------|-------------|
| Wheel loader weight (t) | 16 - 30     |
| Volume (m³)             | 2.43 - 3.27 |
| Screen area (m²)        | 2.3         |
| Oil flow - X/XHD (lpm)  | 190 - 315   |
| Oil flow - TS (lpm)     | 190 - 315   |
| Weight (kg)             | 3 490       |