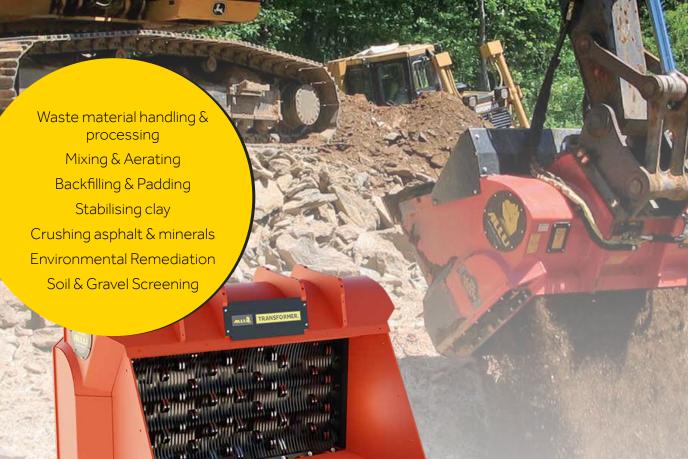

## Efficient material processing

The ALLU DH 4-23 is a purpose built screening bucket that makes the perfect attachment for construction, quarrying and recycling applications.

Capable of processing any material that can be screened and sorted, the DH 4-23 transforms materials into valuable products making processing jobs more efficient, more environmentally friendly, and minimising the need for transportation of waste or replacement materials.

### Transforms waste -wet or dry

It produces homogenous end-product even with wet materials due to patented design of TS technology that ensure the bucket is cloq-free.