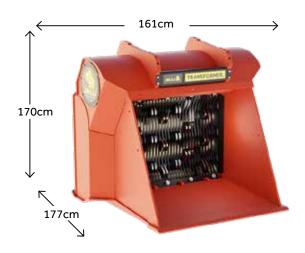

#### DH 4-12 key specs

weight

carrier weight

volume

2,280 kg

**22-45 t** (excavator)

 $1.26 - 1.59 \text{m}^3$ 

10-30 t (wheel loader)

#### ALLU DH 4-12 specifications

22 - 45 Excavator weight (t) 10 - 30 Wheel loader weight (t) Volume (m<sup>3</sup>) 1.26 - 1.59Screen area (m<sup>2</sup>) 1.2 Oil flow - X/XHD (lpm) 140 - 235 Oil flow - TS (Ipm) 190 - 315 Weight (kg) 2.280