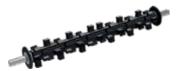

#### **DRUMS**

- TS
- X
- XHD

## Drum and Blade options

TS Screening drum

TS Shredding drum

various blade sizes

change of fragment size without dismantling drums

Stabilising, mixing, aerating & shredding drum (X 75/100)

Screening and crushing drum (XHD 25/40/60)