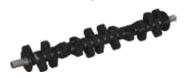

#### **DRUMS**

- TS
- X
- XHD

## Drum and Blade options

TS Screening drum

TS Shredding drum

various blade sizes

change of fragment size without dismantling drums

Stabilising, mixing, aerating & shredding drum (X 75/100)

Screening and crushing drum (XHD 25/40/60)

changeable blades

TS Standard blade for screening

TS Axe blade for shredding

Good durability.

Long blade 40 & 60 XHD

for screening and aerating compost and other soft materials to increase capacity.