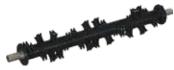

#### **DRUMS**

- TS
- X
- XHD

## Drum and Blade options

TS Screening drum

TS Shredding drum

various blade sizes

change of fragment size without dismantling drums

Stabilising, mixing, aerating & shredding drum (X 75/100)

Screening and crushing drum (XHD 25/40/60)

#### X blade

For stabilising, mixing, aerating and crushing. Suitable for X75 and X100 drums.