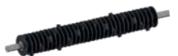

#### **DRUMS**

- TS
- X
- XHD

## Drum and Blade options

TS Screening drum

TS Shredding drum

various blade sizes

change of fragment size without dismantling drums

Stabilising, mixing, aerating & shredding drum (X 75/100)

Screening and crushing drum (XHD 25/40/60)