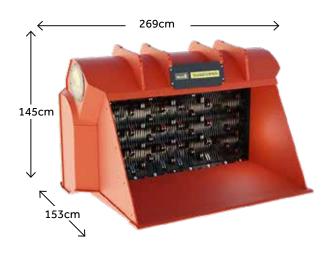

## DH 3-23 key specs

weight

carrier weight

volume

2,960 kg

26-45 t (excavator)

1.65 - 2.16m<sup>3</sup>

14-30 t (wheel loader)

### ALLU DH 3-23 specifications

26 - 45 Excavator weight (t) 14 - 30 Wheel loader weight (t) Volume (m<sup>3</sup>) 1.65 - 2.16Screen area (m<sup>2</sup>) 1.7 Oil flow - X/XHD (lpm) 140 - 235 Oil flow - TS (Ipm) 190 - 315 Weight (kg) 2.960