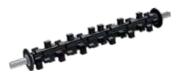

#### **DRUMS**

- TS
- X
- XHD

## Drum and Blade options

TS Screening drum

TS Shredding drum

various blade sizes

change of fragment size without dismantling drums

Stabilising, mixing, aerating & shredding drum (X 75/100)

Screening and crushing drum (XHD 25/40/60)