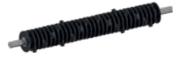

#### **DRUMS**

- TS
- X
- XHD

## Drum and Blade options

TS Screening drum

TS Shredding drum

various blade sizes

change of fragment size without dismantling drums

Stabilising, mixing, aerating & shredding drum (X 75/100)

Screening and crushing drum (XHD 25/40/60)