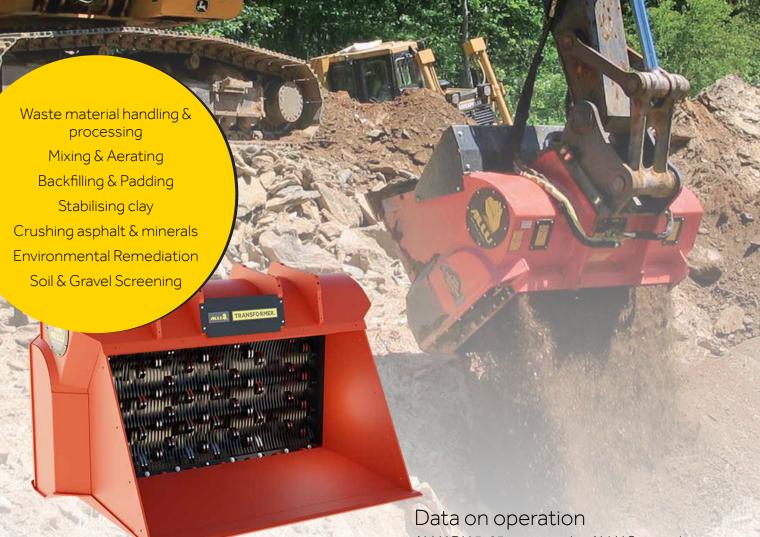

## Efficient material processing

The ALLU DH 3-23 is a purpose built screening bucket that makes the perfect attachment for construction, quarrying and recycling applications.

Capable of processing any material that can be screened and sorted, the DH 3-23 transforms materials into valuable products making processing jobs more efficient, more environmentally friendly, and minimising the need for transportation of waste or replacement materials.

## Transforms waste -wet or dry

It produces homogenous end-product even with wet materials due to patented design of TS technology that ensure the bucket is cloq-free.

ALLU DH 3-23 comes with a ALLU Sensor that gathers data on location, runtime, operating angle and more. Download the ALLU App\* to view and analyse the data.